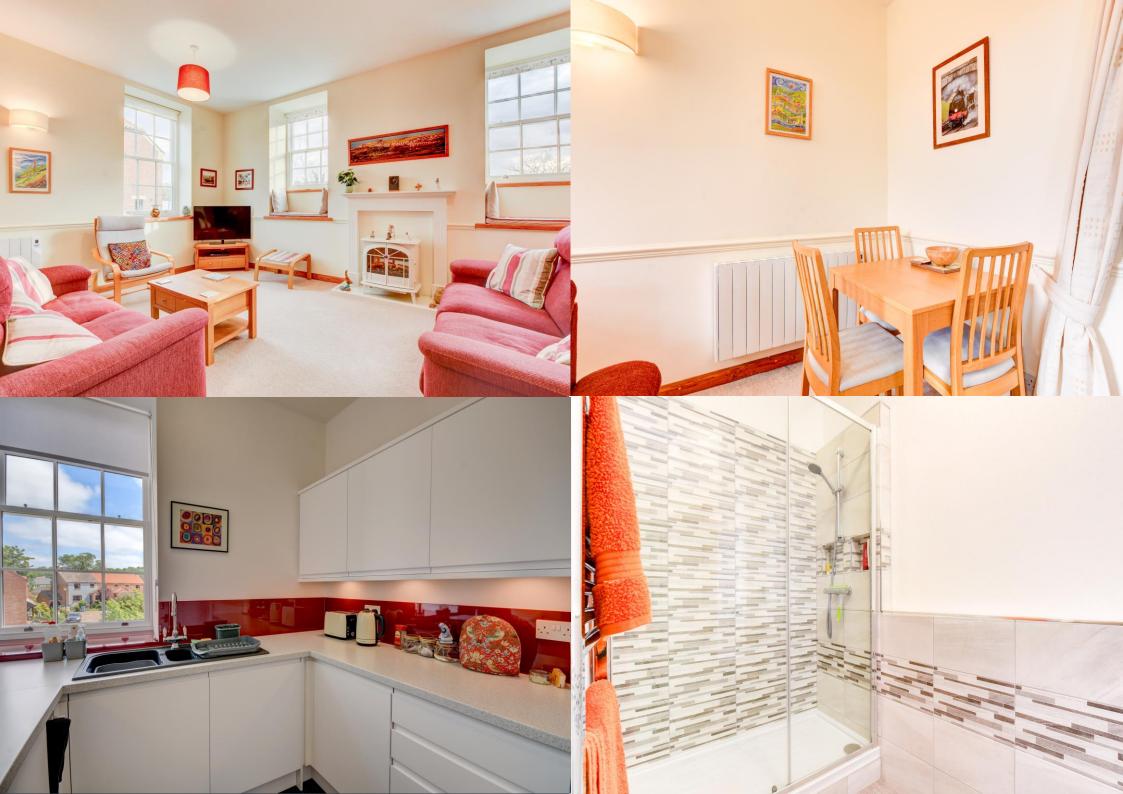

The accommodation comprises an entrance hallway, which is a useful place to leave coats and shoes. This leads on to two well proportioned double bedrooms, one with separate sink and WC. There's a contemporary bathroom, with double shower and heated towel rail, that was fitted in 2023. The large open-plan living area is flooded with natural light from the three full length windows that also feature window seats upon which to sit and enjoy the elevated views over the river. There's a sleek, modern fitted kitchen which benefits from having a range of appliances.