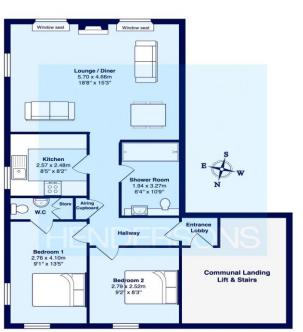

4 MILL COURT, THE CARRS, WHITBY Guide Price £184,950

This spacious, well-presented two bedroom apartment is one which is not to be missed. It would make an ideal home, second home or long term let within 2 miles of Whitby town centre. It is in an idyllic village location alongside the picturesque river that runs through Ruswarp. Mill Court is a Grade II listed Mill, dating back to 1752. The building was converted into the beautiful block of apartments in 1990. The apartments are lift served to all floors. This first floor apartment has designated off street parking.

The accommodation comprises an entrance hallway, which is a useful place to leave coats and shoes. This leads on to two well proportioned double bedrooms, one with separate sink and WC. There's a contemporary bathroom, with double shower and heated towel rail, that was fitted in 2023. The large open-plan living area is flooded with natural light from the three full length windows that also feature window seats upon which to sit and enjoy the elevated views over the river. There's a sleek, modern fitted kitchen which benefits from having a range of appliances.