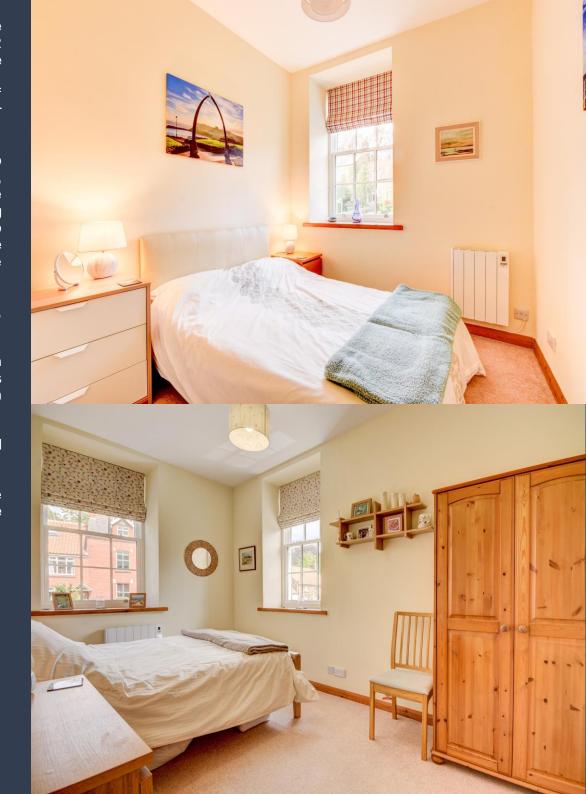

The accommodation comprises an entrance hallway, which is a useful place to leave coats and shoes. This leads on to two well proportioned double bedrooms, one with separate sink and WC. There's a contemporary bathroom, with double shower and heated towel rail, that was fitted in 2023. The large open-plan living area is flooded with natural light from the three full length windows that also feature window seats upon which to sit and enjoy the elevated views over the river. There's a sleek, modern fitted kitchen which benefits from having a range of appliances.